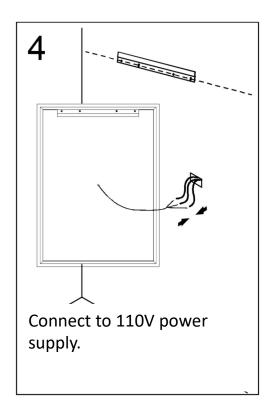

### **INSTALLATION**

For drywall installation, mark the hole locations and drill  $\Phi$  6mm holes for the drywall anchors. Install a junction box behind the mirror for power connections.

- Using the wall studs to hang the mirror is highly recommended.
- This mirror is NOT designed to work with dimmable wall switch.