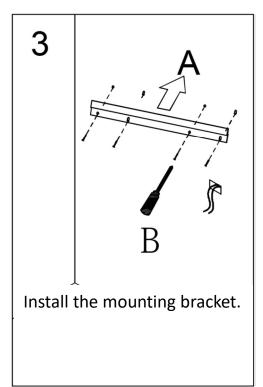

### **INSTALLATION**

For drywall installation, mark the hole locations and drill  $\Phi$  6mm holes for the drywall anchors. Install a junction box behind the mirror for power connections.

- Using the wall studs to hang the mirror is highly recommended.
- This mirror is NOT designed to work with dimmable wall switch.