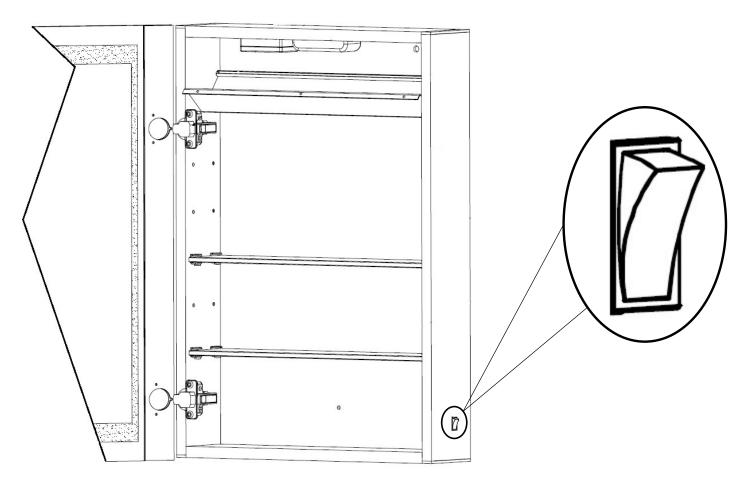

### 1. Rocker switch

- a. Locate the rocker switch on the side of the cabinet.
- b. Turn the lights on or off by pressing the switch.