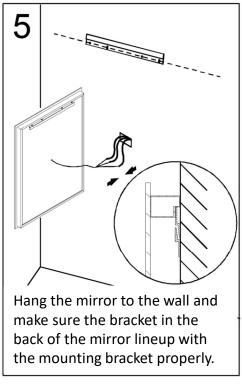

### **INSTALLATION**

For drywall installation, mark the hole locations and drill  $\Phi$  6mm holes for the drywall anchors. Install a junction box behind the mirror for power connections.

- Using the wall studs to hang the mirror is highly recommended.
- This mirror is NOT designed to work with dimmable wall switch.