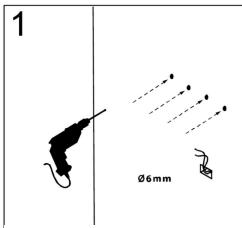

### **INSTALLATION**

For drywall installation, mark the hole locations and drill  $\Phi$  6mm holes for the drywall anchors. Install a junction box behind the mirror for power connections.

- Using the wall studs to hang the mirror is highly recommended.
- This mirror is NOT designed to work with dimmable wall switch.