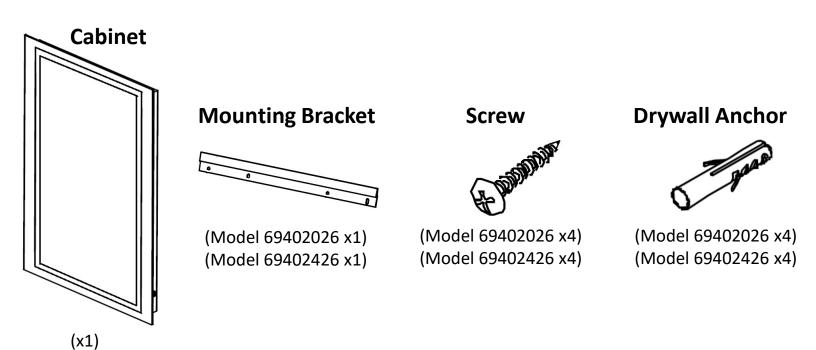

## **USER GUIDE**

# MEDICINE CABINET - SINGLE DOOR WITH LED LIGHTED MIRROR



Model: 69402026, 69402426



### **IMPORTANT SAFETY INFORMATION**

Please read through this installation instruction so you will know how to install and operate your model properly. Keep this document in a safe place for future reference after use.

## **WARNING**

This product must be installed in accordance with the installation instruction by qualified technician. Failure to follow instruction could result in death or serious bodily injury.

## **A** CAUTION

This product must be serviced by qualified personnel. ALWAYS unplug the power cord or turn off the circuit breaker before service.

#### PACKAGE CONTENTS



### **INSTALLATION**



For drywall installation, mark the hole locations and drill  $\Phi$  6mm holes for the drywall anchors. Install a junction box behind the mirror for power connections.













- Using the wall studs to hang the mirror is highly recommended.
- This mirror is NOT designed to work with dimmable wall switch.

## **INSTALLATION DIMENSIONS**



| Model #  | Α  | В  | С     |
|----------|----|----|-------|
| 69402026 | 20 | 26 | 5 1/4 |
| 69402426 | 24 | 26 | 5 1/4 |

## **BASIC OPERATION**



### 1. Rocker switch

- a. Locate the rocker switch on the side of the cabinet.
- b. Turn the lights on or off by pressing the switch.

### CARE AND MAINTENANCE

Clean the mirror with a soft, damp cloth and dry thoroughly with a soft towel. Do NOT allow the edges of the mirror