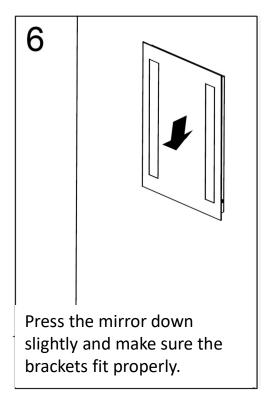

### **INSTALLATION**

For drywall installation, mark the hole locations and drill  $\Phi$  6mm holes for the drywall anchors. Install a junction box behind the mirror for power connections.

- Using the wall studs to hang the mirror is highly recommended.
- This mirror is NOT designed to work with dimmable wall switch.