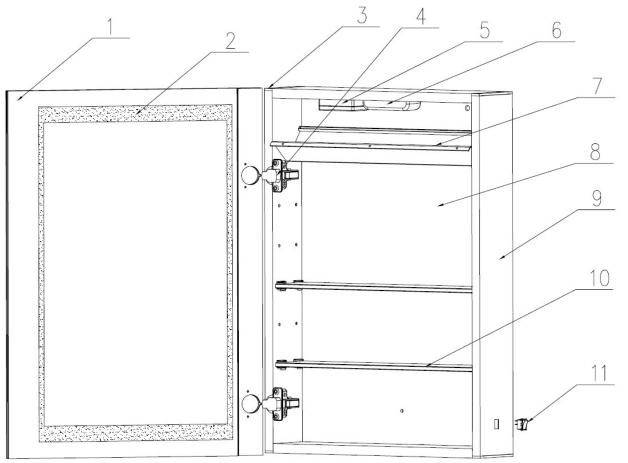

## Exploded view

| Part | Description            |  |
|------|------------------------|--|
| 1    | Mirror Door            |  |
| 2    | LED Light              |  |
| 3    | Plastic Cover          |  |
| 4    | Hinge                  |  |
| 5    | Connection<br>Box      |  |
| 6    | LED Driver             |  |
| 7    | Electrical<br>Cover    |  |
| 8    | Back Board             |  |
| 9    | Aluminum<br>Side Panel |  |
| 10   | Glass Shelf            |  |
| 11   | Rocker Switch          |  |