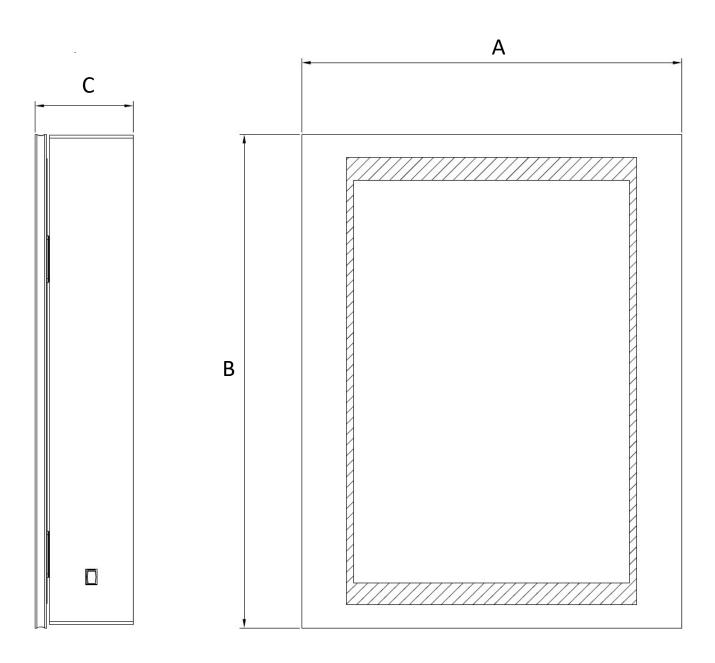

## **INSTALLATION DIMENSIONS**

| Model #  | Α  | В  | С     |
|----------|----|----|-------|
| 69402026 | 20 | 26 | 5 1/4 |
| 69402426 | 24 | 26 | 5 1/4 |