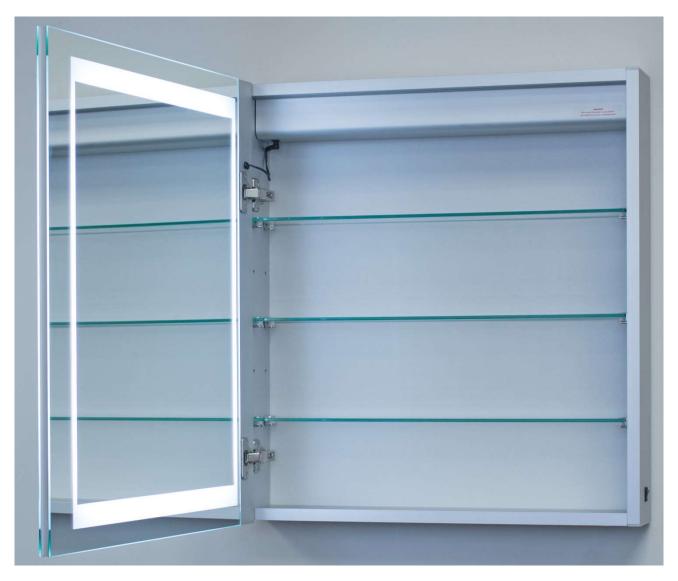

# MEDICINE CABINET - SINGLE DOOR WITH LED LIGHTED MIRROR

Model: 69402026, 69402426

### 1. Rocker switch

- a. Locate the rocker switch on the side of the cabinet.
- b. Turn the lights on or off by pressing the switch.