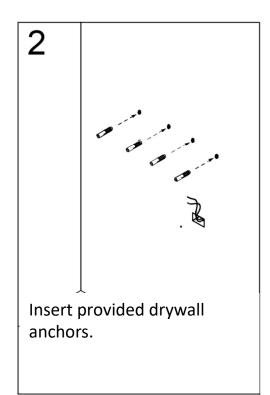

### **INSTALLATION**

For drywall installation, mark the hole locations and drill  $\Phi$  6mm holes for the drywall anchors. Install a junction box behind the mirror for power connections.

- Using the wall studs to hang the mirror is highly recommended.
- This mirror is NOT designed to work with dimmable wall switch.